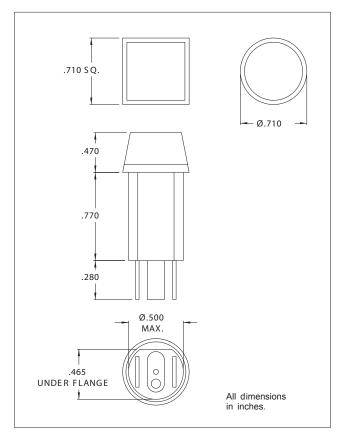

Mounting: Ø.500 hole, supplied with push-on speednut SN0461. Mounting hole pattern on page SP2.

Lens: Polycarbonate, snap-on

Body: Black Nylon

Terminals: Nickel plated brass